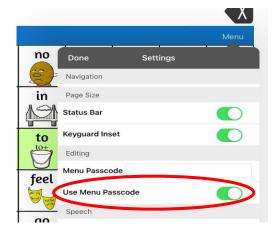

### **Turning On Menu Lock**

- 1. In LAMP WFL select Menu > Settings.
- 2. Insert a Menu Passcode \*.
- 3. Turn on **Use Menu Passcode > Done**.

\* <u>Hint</u>: Use a passcode that is easy for you to remember but hard for the user to guess!

### **Turning Off Menu Lock**

- 1. In LAMP WFL select Menu > Settings.
- 2. Turn off Use Menu Passcode > Done.