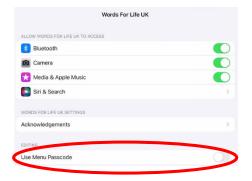

4. Turn off Use Menu Passcode.

- 5. Close the LAMP WFL app.
  - a. On the Home Screen, slowly swipe up from the bottom to show running applications.

- b. Press on the LAMP app & swipe up to close.
- 6. Re-open the LAMP WFL app.
- 7. Press **Menu** > **Settings** > delete the passcode > **Done**.