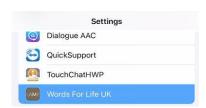

# **Resetting Menu Lock**

If you have forgotten the Menu Lock passcode you can reset this from within the iOS settings.

- 1. Go to the **Home screen**.
- 2. Select **Settings** and scroll to bottom of left menu.
- 3. Select the Words for Life UK app.